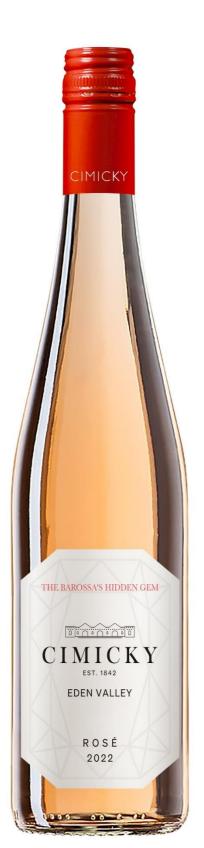

chif

| VINTAGE:      | 2022                                                                                                                                                                                                  |
|---------------|-------------------------------------------------------------------------------------------------------------------------------------------------------------------------------------------------------|
| VARIETAL:     | Sauvignon Blanc, Riesling, Shiraz                                                                                                                                                                     |
| LABEL:        | CIMICKY                                                                                                                                                                                               |
| VITICULTURE:  | The Cool Climate of Eden Valley flavours both white<br>varietals allowing delicate aromatics and full flavoured<br>wines to be produced. Sauvignon Blanc and Shiraz<br>coming from the same vineyard  |
| VINIFICATION: | A Non Traditional style Rose. Blending the Cimicky<br>Eden Valley Sauvignon Blanc and Riesling. A splash of<br>Shiraz gives a dark pink Salmon Colour and the<br>appearance of a Provence Style Rose. |
| ALC:          | 12.7%                                                                                                                                                                                                 |
| CELLARING:    | Made to be enjoyed while fresh and young, so best enjoyed within first two years.                                                                                                                     |

TASTING NOTES:

Bright fuscia / dark pink salmon colour. Enticing Lime leaf and lemon zest with lightly floral aromas of Strawberries and Cream. The palate is dry but soft, making it ideal for drinking by itself or with lighter foods. Bright uplifting acidity gives a fresh cleansing palate